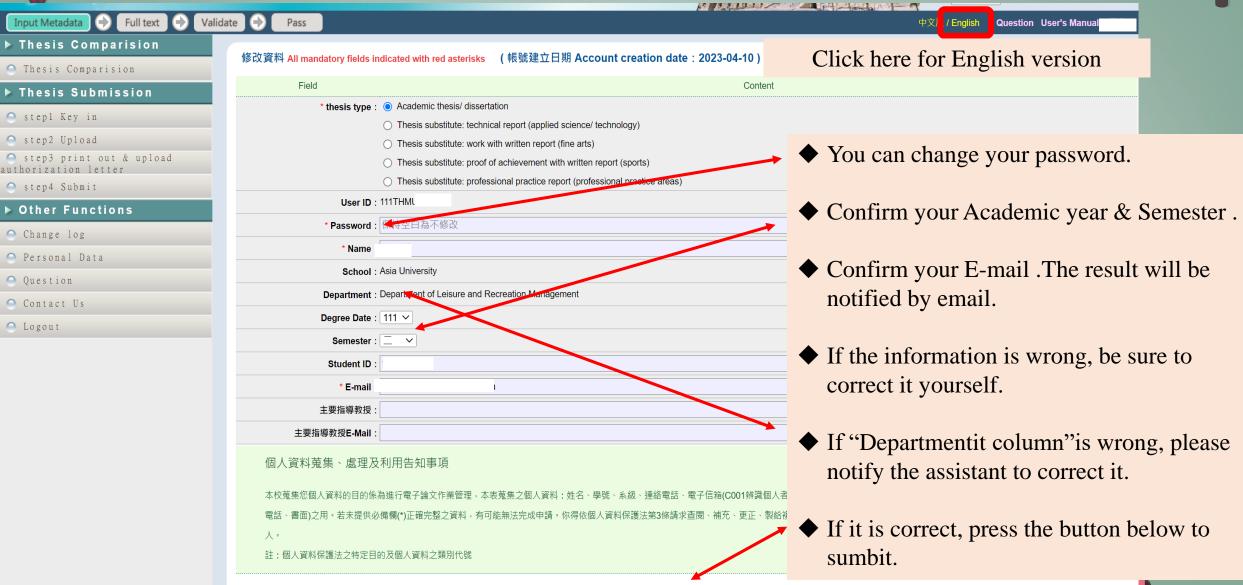

#### 論文建檔與管理

**Submission** 

論文查詢

Search

最新消息

News

○ 建檔流程

**Upload Workflow** 

建檔說明

User Guides

下載區

Download

相關連結

Related Links

#### 論文建檔與管理

#### Submission

○ 論文查詢

Search

○ 最新消息

News

○ 建檔流程

**Upload Workflow** 

○ 建檔說明

**User Guides** 

○ 下載區

Download

○ 相關連結

**Related Links** 