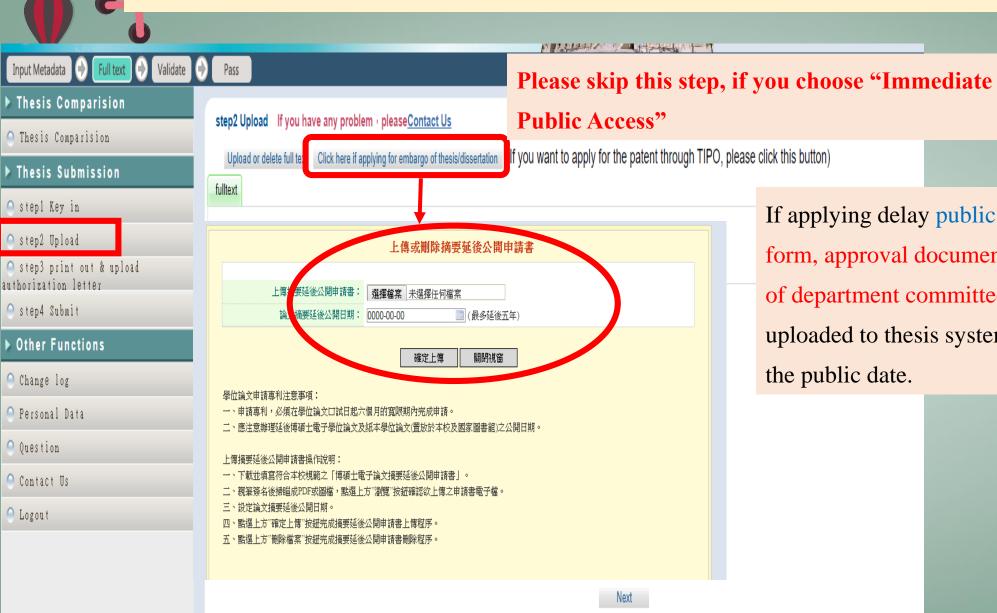

#### Please skip this step, if you choose "Immediate

#### **Public Access**"

of

Download the Application Form from the "Download section "of the Thesis System. → submit this form & Approval documents to the

| library when you g | go for rev                                 | iew.                                                                                           |                                           |         |                         |                                     |                                                                         |          |
|--------------------|--------------------------------------------|------------------------------------------------------------------------------------------------|-------------------------------------------|---------|-------------------------|-------------------------------------|-------------------------------------------------------------------------|----------|
|                    | 申 褙 日 期                                    | Applica                                                                                        |                                           |         | of Thesi                | S開申請書<br>s/Dissertatio              |                                                                         | -        |
|                    | 姓名:<br>Name:                               |                                                                                                | 學位類別<br>Degree.                           | . □#    | ⊬ Master.<br>⊬ Doctor.₁ | 學業年月<br>Graduation Dat<br>(YYYY/MM) | e. 民國年月.                                                                | /MM).1   |
|                    | 条所名籍。<br>Department。                       | t)                                                                                             | •                                         |         |                         |                                     | ,                                                                       |          |
|                    | 論文名稱。<br>Thesis /<br>Dissertation Title    | a<br>a                                                                                         |                                           |         |                         |                                     |                                                                         |          |
|                    | 延後公開原因。<br>Reason for ,<br>embargo.,       | □涉及機密。 Contains information y □專利事項,申請 Filing for patent regist □依法不得提供, Withheld according to | ·<br>茶號:<br>tration. Registration<br>铸锭明: | number: |                         |                                     |                                                                         |          |
|                    | 公開日期。<br>Delawed Until                     | (足多以2年為限2 years M<br>区間 年 日                                                                    |                                           | tion)   | ,                       | (VVVV/MM/DI                         | )).                                                                     |          |
|                    | 檢附文件<br>Approval.<br>Documents₽            | □延後原因之相關<br>□糸務會議審查同                                                                           |                                           |         |                         |                                     | ites of department comm                                                 | nittee)# |
|                    | thesis/dissertation system<br>註2, 本申積書所蒐集之 | 将已签署完成之申積書榜构<br>n, set delayed disclosure date.                                                | <br>南文延後公開·丽書                             | 館將永久保   | 智之・徳得以                  | 下列聯絡方式行便構                           | please scan and upload this fo<br>表量間、補充、更正:積泉が<br>成本項作業・4 <sup>3</sup> |          |
|                    | 申請人簽名;                                     |                                                                                                |                                           |         | 指導教授                    |                                     |                                                                         |          |
|                    | Applicant Signature                        | E                                                                                              | .1                                        |         | Advisor S               | ignature:                           |                                                                         | 1        |
|                    | 条主任:<br>Department Head:                   |                                                                                                |                                           |         |                         | 單位章数:<br>Authorization Instit       | ute.                                                                    |          |
|                    | 【說明】。<br>1. 依教育部107<br>日臺教高(二)<br>請,無權責用   | 年12月5日臺教高(二):<br>)字第1122200197號函<br>[但簽章者將返回學校                                                 | ,精振黄填窝並<br>處理。                            | 檢附由學    | 校權費單位                   | 認定之證明文件                             | 90027810號函及112年2<br>,經由學校向本館提出<br>論文內送存國家團書物                            | 申        |

If applying delay public access, application form, approval documents & approval minutes of department committee should be scanned and uploaded to thesis system at the step 2, and set the public date.