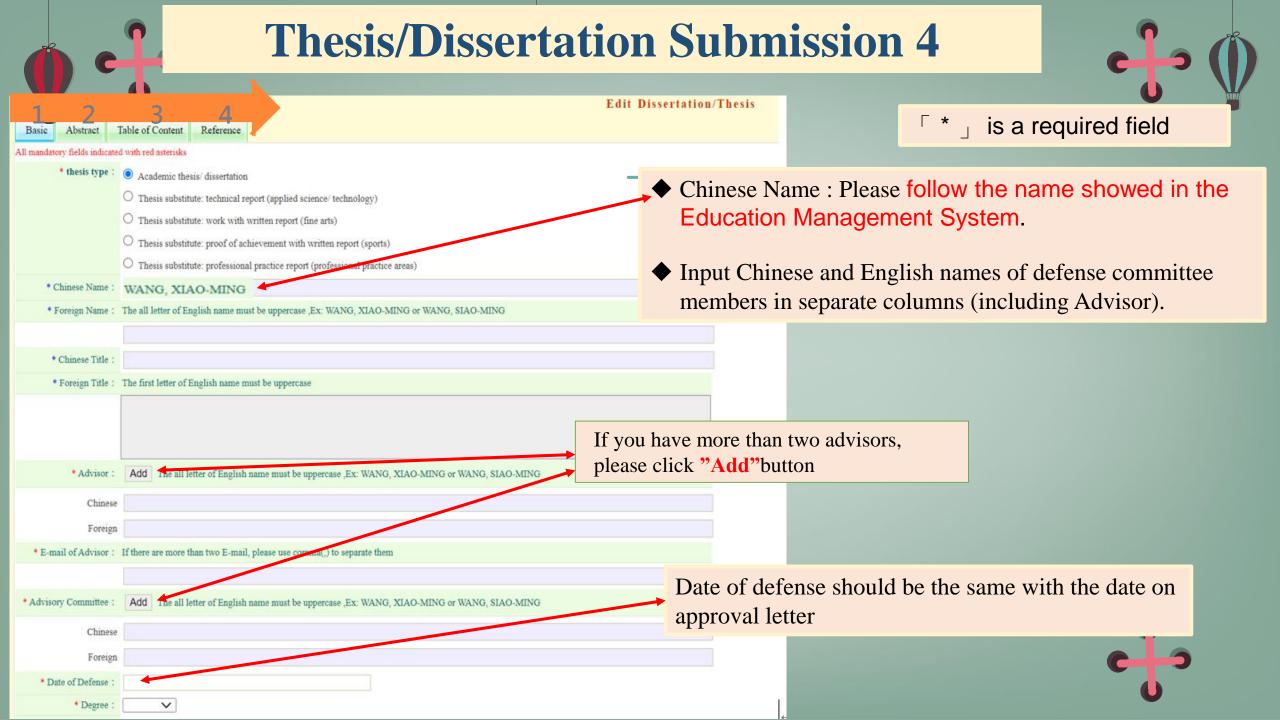

Submit

| * Date of Defense : |                                                                                                                                                                                                                                                     | <b>i</b>                     |
|---------------------|-----------------------------------------------------------------------------------------------------------------------------------------------------------------------------------------------------------------------------------------------------|------------------------------|
| * Degree :          |                                                                                                                                                                                                                                                     |                              |
| School Name :       | Asia University                                                                                                                                                                                                                                     |                              |
| Department Name :   | Department of Leisure and Recreation Management                                                                                                                                                                                                     |                              |
| Academic Year :     | 111 🗸                                                                                                                                                                                                                                               |                              |
| • Publish Year :    | 2023                                                                                                                                                                                                                                                |                              |
| * Student ID:       | Dogg covert (either the Lest made growth or in full tout on the                                                                                                                                                                                     | total DDE magas will be als  |
| • Language :        | Page count (either the Last page number in full text or t                                                                                                                                                                                           | total PDF pages will be ok.) |
| • Page Count :      | 0                                                                                                                                                                                                                                                   |                              |
| * Chinese Keyword : | Add E ter just one keyword in a textbox                                                                                                                                                                                                             |                              |
|                     | If you have more than two keywords,                                                                                                                                                                                                                 |                              |
| * Foreign Keyword : | Add Es d just one keyword in a textbox please click "Add" button.                                                                                                                                                                                   |                              |
|                     | Input Chinese /English Keyword in                                                                                                                                                                                                                   |                              |
| 數位影音資料:             | 増加 例如:已上傳到 Youtube 等影音平台之個人畢業專題或影音作品等 separate columns                                                                                                                                                                                              |                              |
|                     | If there are no Chinese keywords, input                                                                                                                                                                                                             |                              |
|                     | 語址: English keywords in Chinese keyword                                                                                                                                                                                                             |                              |
| • E-mail :          | columns.                                                                                                                                                                                                                                            |                              |
| DOI :               |                                                                                                                                                                                                                                                     |                              |
| ORCID或ResearchGate: | 增加 格示範例: orcid.org/0000-0001-7598-1139                                                                                                                                                                                                              |                              |
|                     |                                                                                                                                                                                                                                                     |                              |
| Facebook :          |                                                                                                                                                                                                                                                     |                              |
| IG:                 |                                                                                                                                                                                                                                                     |                              |
|                     | out all the data of your dissertation /thesis.  pleted, please click "Data temporary" or "Sauribuses or saving data temporarily, you can log in and  "Temporary Save" is just for saving data temporarily, you can log in and continue the process. | ी                            |