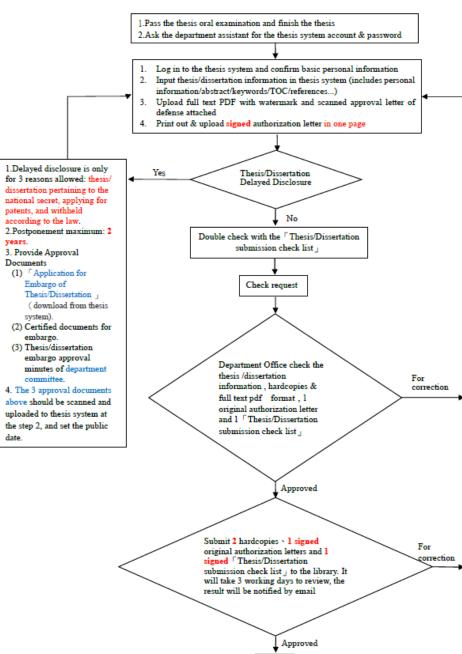

# Thesis/Dissertation **Submission & Review Procedure Chart**

#### Thesis/Dissertation Submission & Review Procedure

亞洲大學博碩士論文系統 Asia University Theses and Dissertations System

臺灣博碩士論文知識加值系統(NDLTD in Taiwan)

国書館首頁

○ 論文建檔與管理

Submission

論文查詢

Search

○ 相關連結

**Related Links** 

- ◆ Ask the department assistant for the thesis system account & password after passing the thesis oral examination and finishing the thesis.
- ◆ Log in <u>Thesis & Dissertation</u> <u>system</u>

If applying delay public access, application form, approval documents & approval minutes of department committee should be scanned and uploaded to thesis system at the step 2, and set the public date.

#### Confirm:

- 1.Books have been returned.
- 2. Overdue fines have been paid.

- 2F Circulation Counter \*Submit (1) 2 hardcopies, (2) 1 signed authorization letter, (3) 1"Thesis/Dissertation submission check list" to the library.
  - \*It will take 3 working days to review, the result will be notified by email.
  - If applying delay public access, bring 3. approval doucmets to the library
  - (1) Application for Embargo of
  - Thesis/Dissertation,
  - (2) Certified document,
  - (3) Approval minutes of department committee.