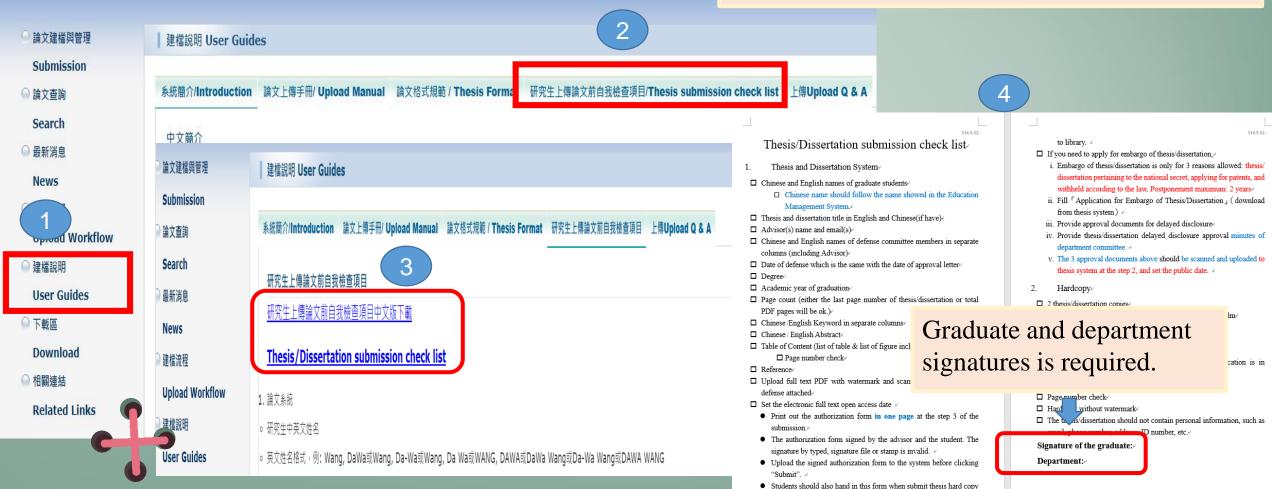

建檔說明

User Guides

下載區

Download

相關連結

Related Links

C. The authorized object of this Authorized Agreement must be consistent with the scope of the authorization and related agreements. If there is a violation, the violator accepts full legal

- ◆ The ID preamble of the authorization letter must match the academic year. For example, for the 109 academic year, the ID should start with "109".
- ◆If there are any changes to the authorization letter, please stamp it with fingerprints or seal.
- ◆ If the authorization letter shows 2 pages when you print it, please resize it into 1 page.
- ◆ In compliance with the "Personal Data Protection Act", please do not put the authorization letter in hardcopy and full text PDF.