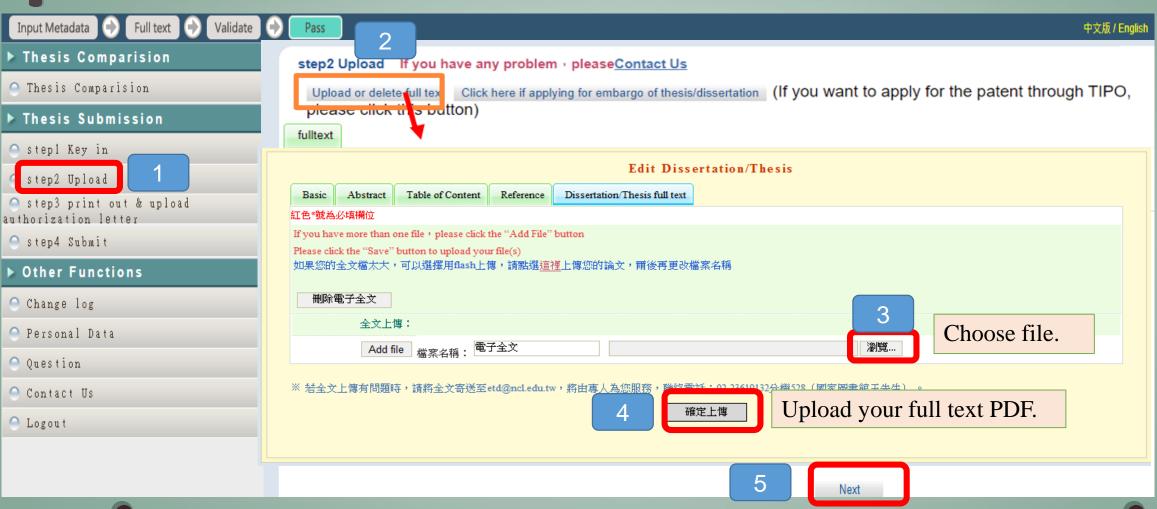

If applying delay public access, application form, approval documents & approval minutes of department committee should be scanned and uploaded to thesis system at the step 2, and set the public date.