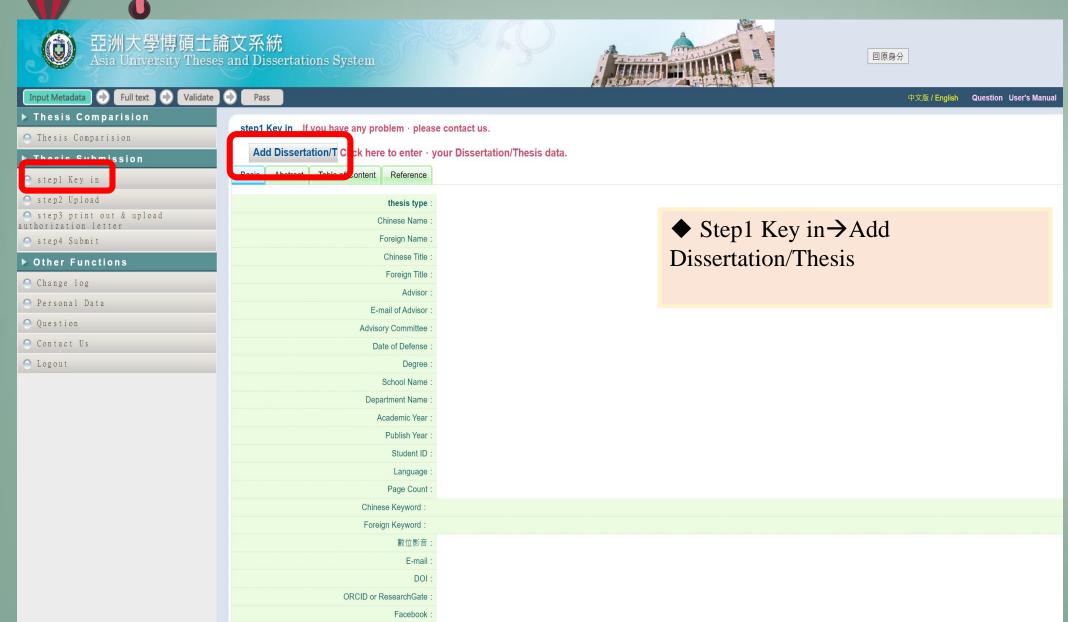

○ 相關連結

**Related Links** 

- ◆ Ask the department assistant for the thesis system account & password after passing the thesis oral examination and finishing the thesis.
- ◆ Log in <u>Thesis & Dissertation</u> <u>system</u>